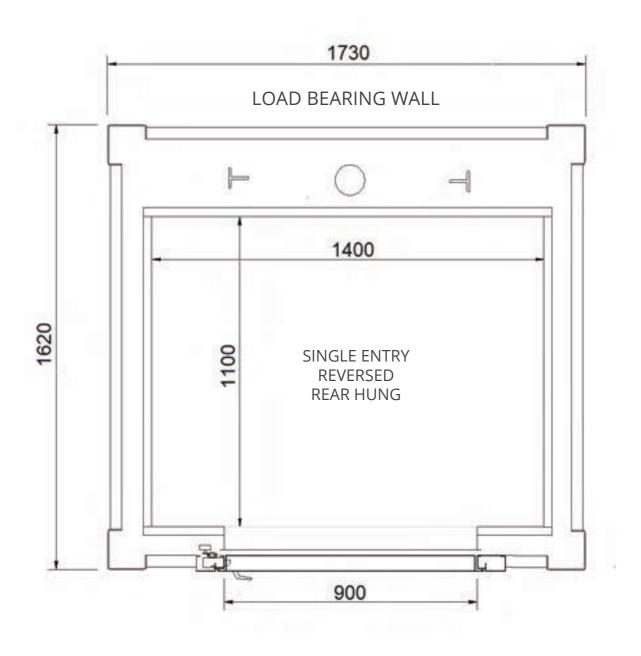

# **Available Cabin Configurations**

Masonry Shaft- Single Entry, Side Hung

Masonry Shaft - Single Entry, Reversed, Side Hung

### SAMPLE DRAWING ONLY - NOT FOR CONSTRUCTION

Platinum Elevators can customise the Residential Sovereign Lift cabin size from 800w x 800d (mm) all the way up to 1100w x 1400d (mm).