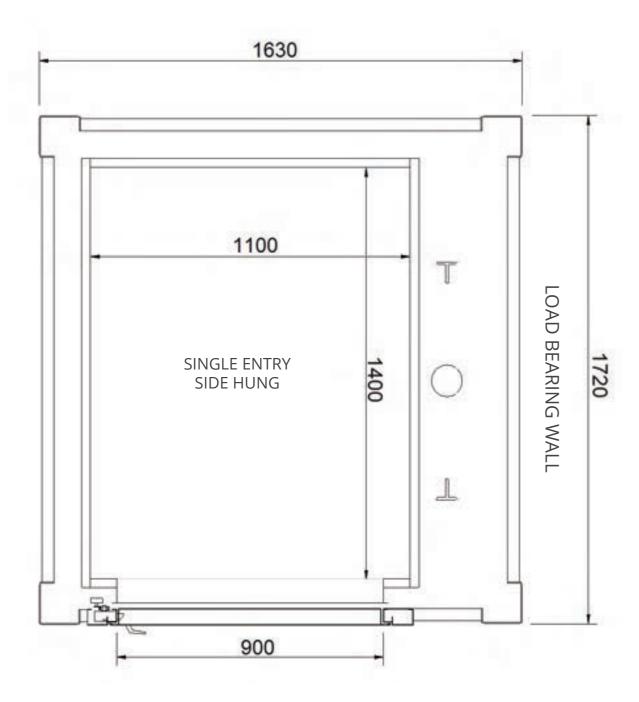

# **Available Cabin Configurations**

Masonry Shaft- Single Entry, Side Hung

Masonry Shaft - Single Entry, Reversed, Side Hung

### SAMPLE DRAWING ONLY - NOT FOR CONSTRUCTION

Platinum Elevators can customise the Residential Sovereign Lift cabin size from 800w x 800d (mm) all the way up to 1100w x 1400d (mm).