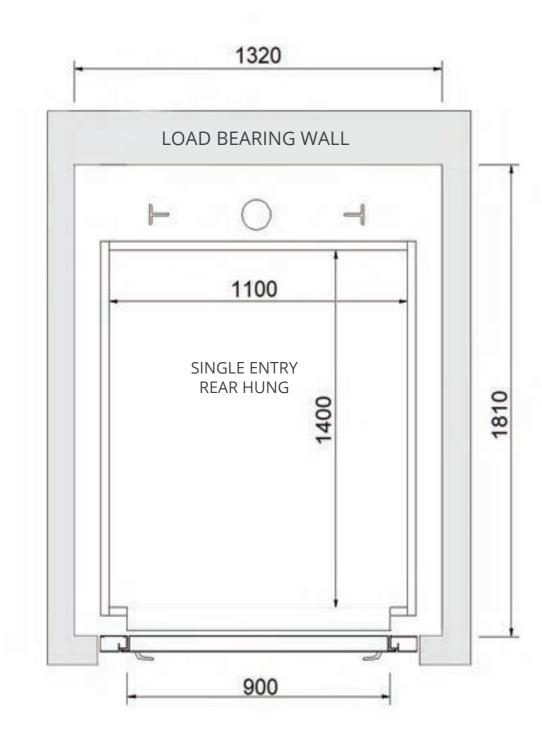

# **Available Cabin Configurations**

Masonry Shaft- Single Entry, Side Hung

Masonry Shaft - Single Entry, Reversed, Side Hung

### SAMPLE DRAWING ONLY - NOT FOR CONSTRUCTION

Platinum Elevators can customise the Residential Sovereign Lift cabin size from 800w x 800d (mm) all the way up to 1100w x 1400d (mm).