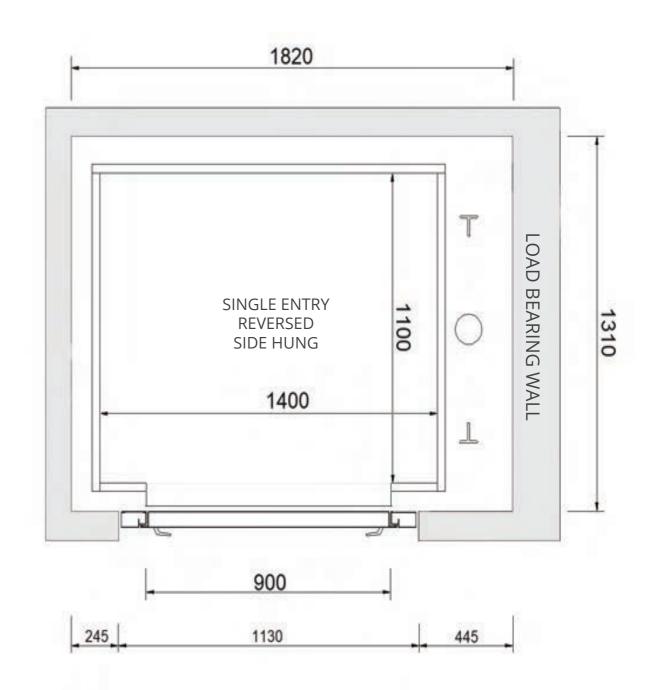

# **Available Cabin Configurations**

Masonry Shaft- Single Entry, Side Hung

Masonry Shaft - Single Entry, Reversed, Side Hung

### SAMPLE DRAWING ONLY - NOT FOR CONSTRUCTION

Platinum Elevators can customise the Residential Sovereign Lift cabin size from 800w x 800d (mm) all the way up to 1100w x 1400d (mm).