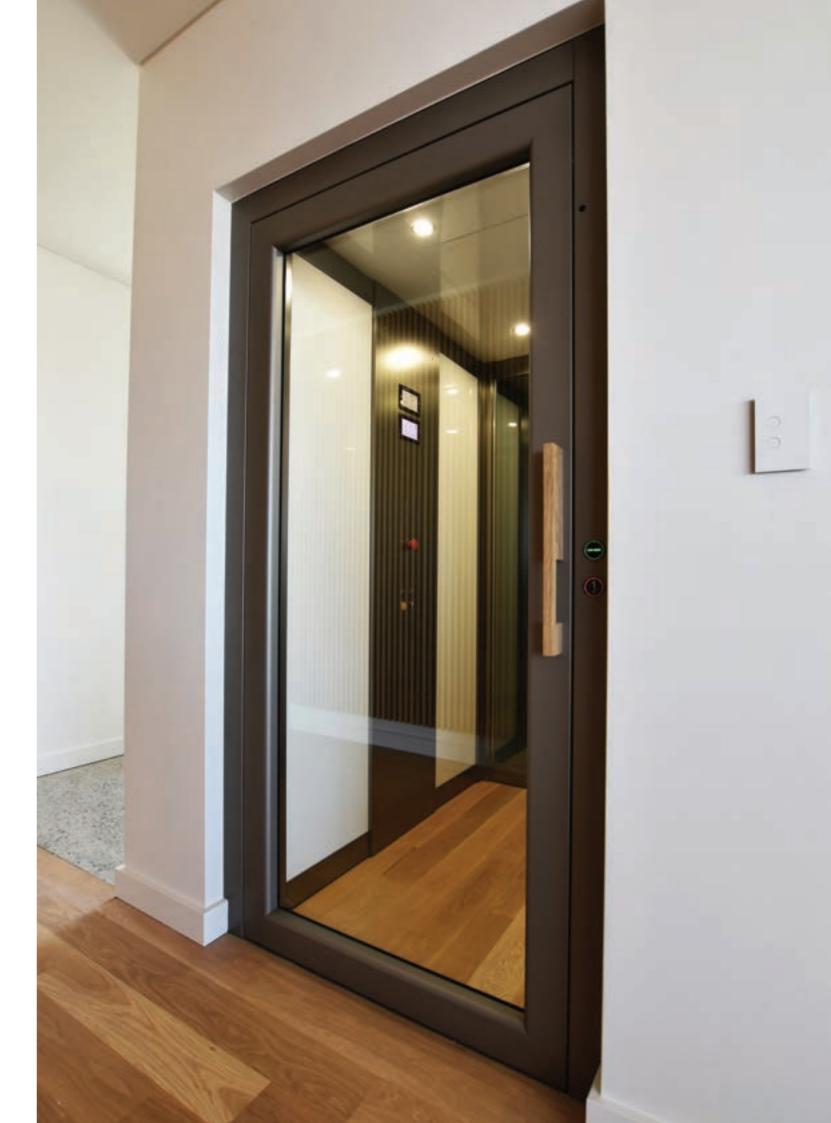

### Each Sovereign Lift package comes with

- Guaranteed 400kg load rating
- Digital cabin display
- Full height control operating panel sleek button integration design
- 4 x LED ceiling lights
- Glazed panoramic manual swing doors, lockable at 90 degrees
- Full height flat integrated door handles
- Wide range of luxury cabin finishes

# **Design Your Lift**Swing Door Examples