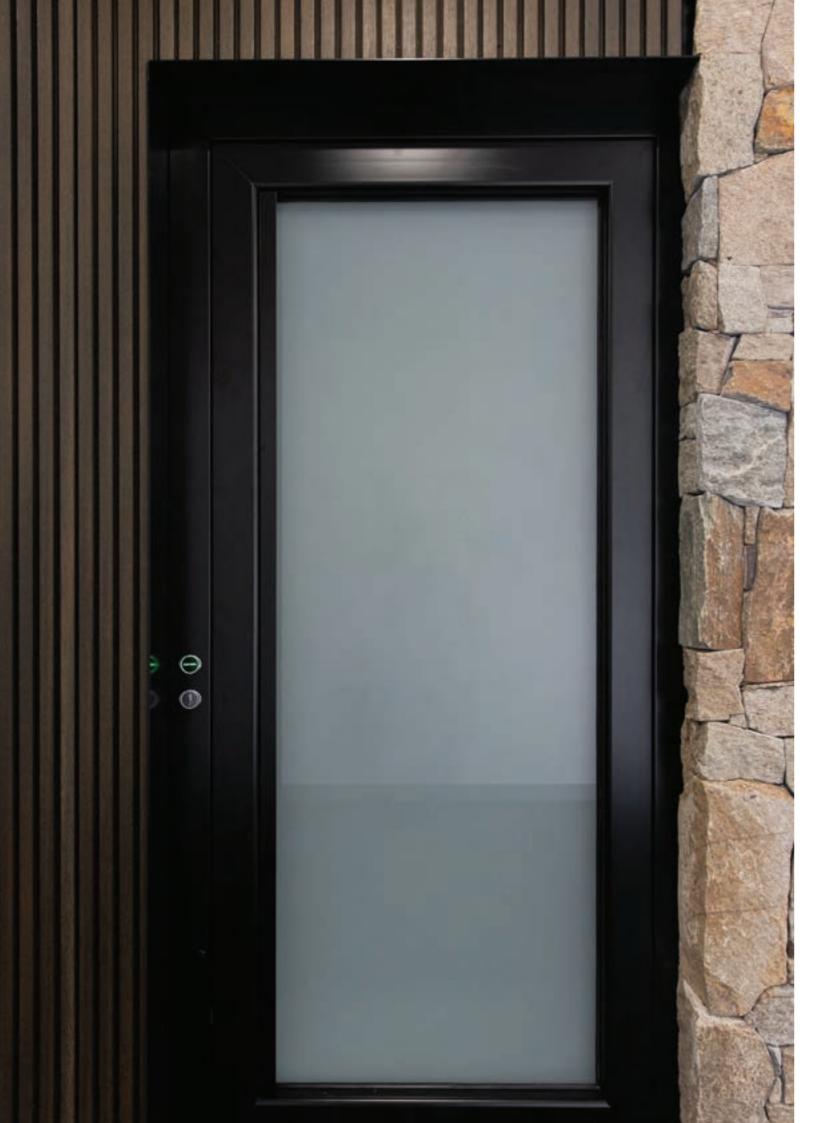

# **Design Your Lift**Swing Door Examples

### Each Sovereign Lift package comes with

- Guaranteed 400kg load rating
- Digital cabin display
- Full height control operating panel sleek button integration design
- 4 x LED ceiling lights
- Glazed panoramic manual swing doors, lockable at 90 degrees
- Full height flat integrated door handles
- Wide range of luxury cabin finishes