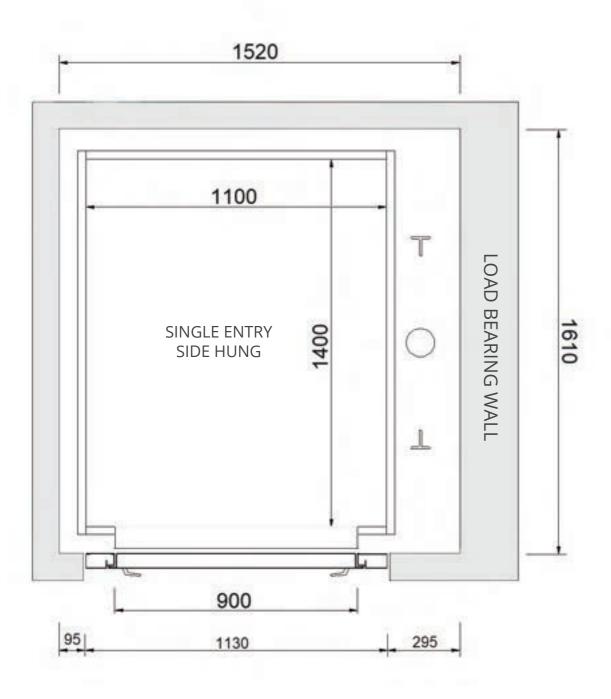

# **Available Cabin Configurations**

Masonry Shaft- Single Entry, Side Hung

Masonry Shaft - Single Entry, Reversed, Side Hung

### SAMPLE DRAWING ONLY - NOT FOR CONSTRUCTION

Platinum Elevators can customise the Residential Sovereign Lift cabin size from 800w x 800d (mm) all the way up to 1100w x 1400d (mm).