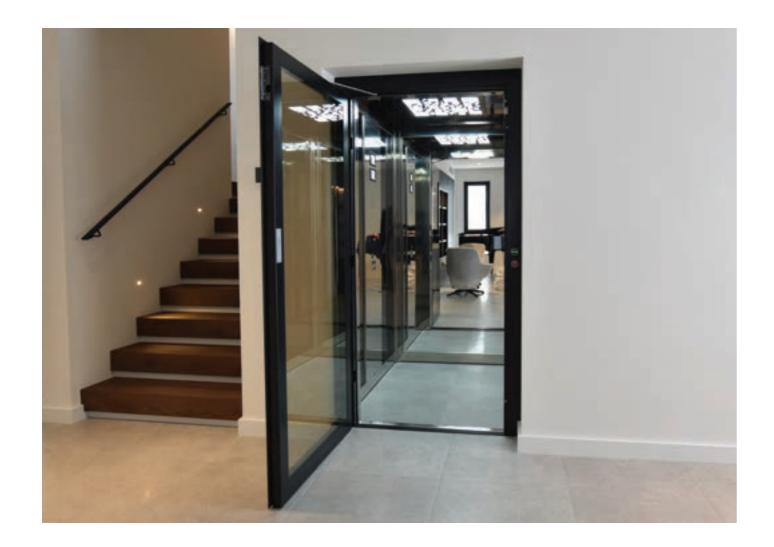

# **About The Sovereign Lift Industry Leading**

### Complying to AS1735.18 - Passenger lifts for private residence.

The Sovereign Lift is one of the most attractive and captivating home lifts on the market. Platinum Elevators guarantee a minimum 400kg load rating with every Sovereign Lift cabin configuration as "standard," making the Sovereign Lift an industry leading mighty, powerful home lift with manual swing landing doors. The Sovereign Lift cabin is completely customisable, with dimensions starting from 600mm wide x600mm deep, all the way up to 1100mm wide x1400mm deep, offering complete flexibility with design.

### Each Sovereign Lift package comes with

- Guaranteed 400kg load rating
- Digital cabin display
- Full height control operating panel sleek button integration design
- 4 x LED ceiling lights
- Glazed panoramic manual swing doors, lockable at 90 degrees
- Full height flat integrated door handles
- Wide range of luxury cabin finishes