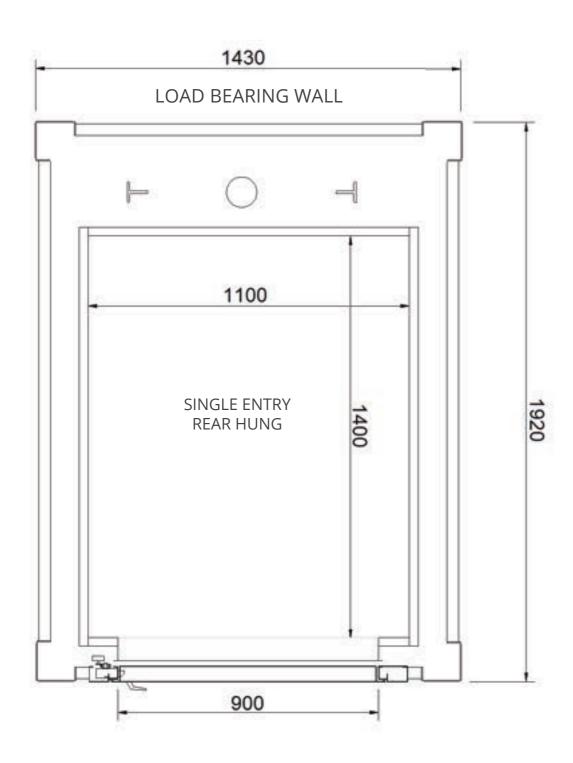

# **Available Cabin Configurations**

Masonry Shaft- Single Entry, Side Hung

Masonry Shaft - Single Entry, Reversed, Side Hung

### SAMPLE DRAWING ONLY - NOT FOR CONSTRUCTION

Platinum Elevators can customise the Residential Sovereign Lift cabin size from 800w x 800d (mm) all the way up to 1100w x 1400d (mm).