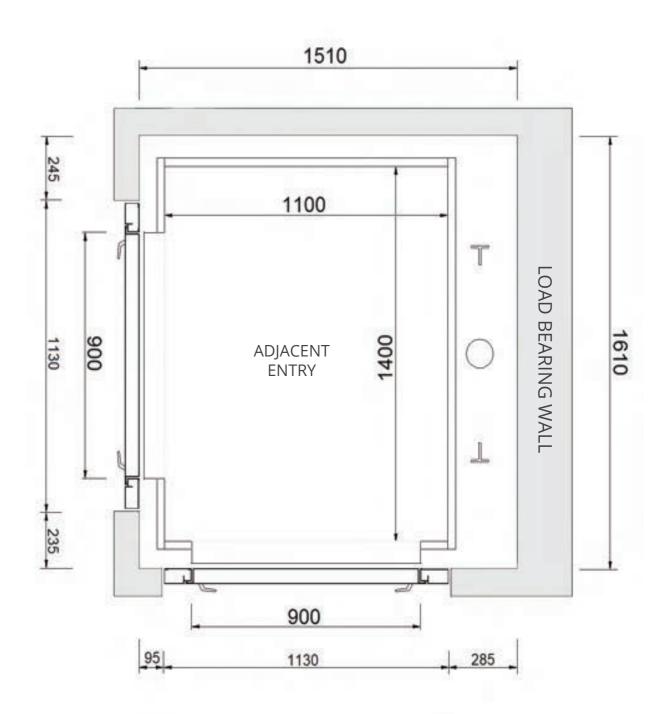

# Masonry Shaft - Adjacent Entry

### SAMPLE DRAWING ONLY - NOT FOR CONSTRUCTION

Platinum Elevators can customise the Residential Sovereign Lift cabin size from 800w x 800d (mm) all the way up to 1100w x 1400d (mm).