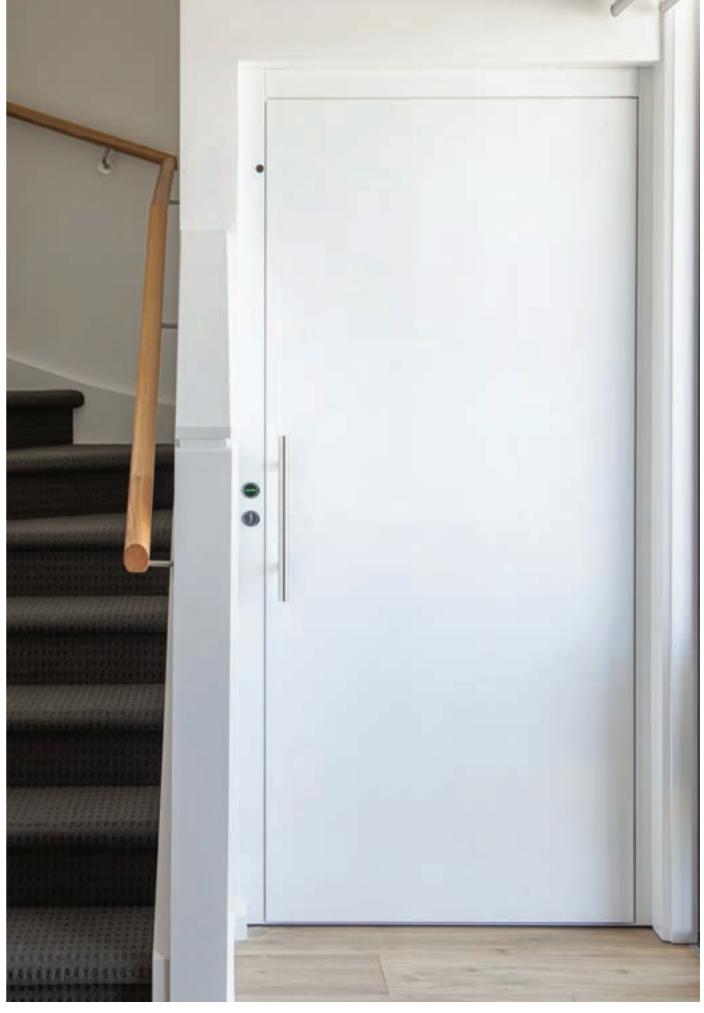

# **Design Your Lift**Swing Door Examples

### Each Sovereign Lift package comes with

- Guaranteed 400kg load rating
- Digital cabin display
- Full height control operating panel sleek button integration design
- 4 x LED ceiling lights
- Glazed panoramic manual swing doors, lockable at 90 degrees
- Full height flat integrated door handles
- Wide range of luxury cabin finishes