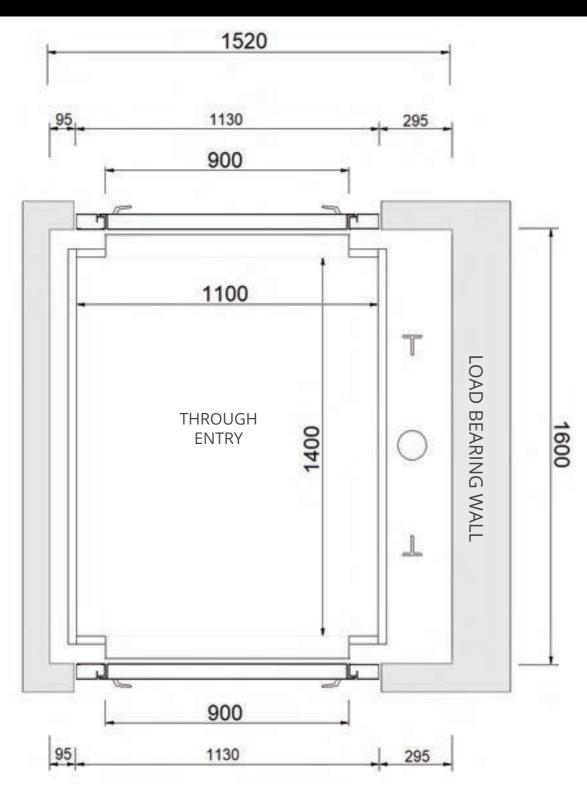

## **Masonry Shaft - Through Entry**

### SAMPLE DRAWING ONLY - NOT FOR CONSTRUCTION

Platinum Elevators can customise the Residential Sovereign Lift cabin size from 800w x 800d (mm) all the way up to 1100w x 1400d (mm).