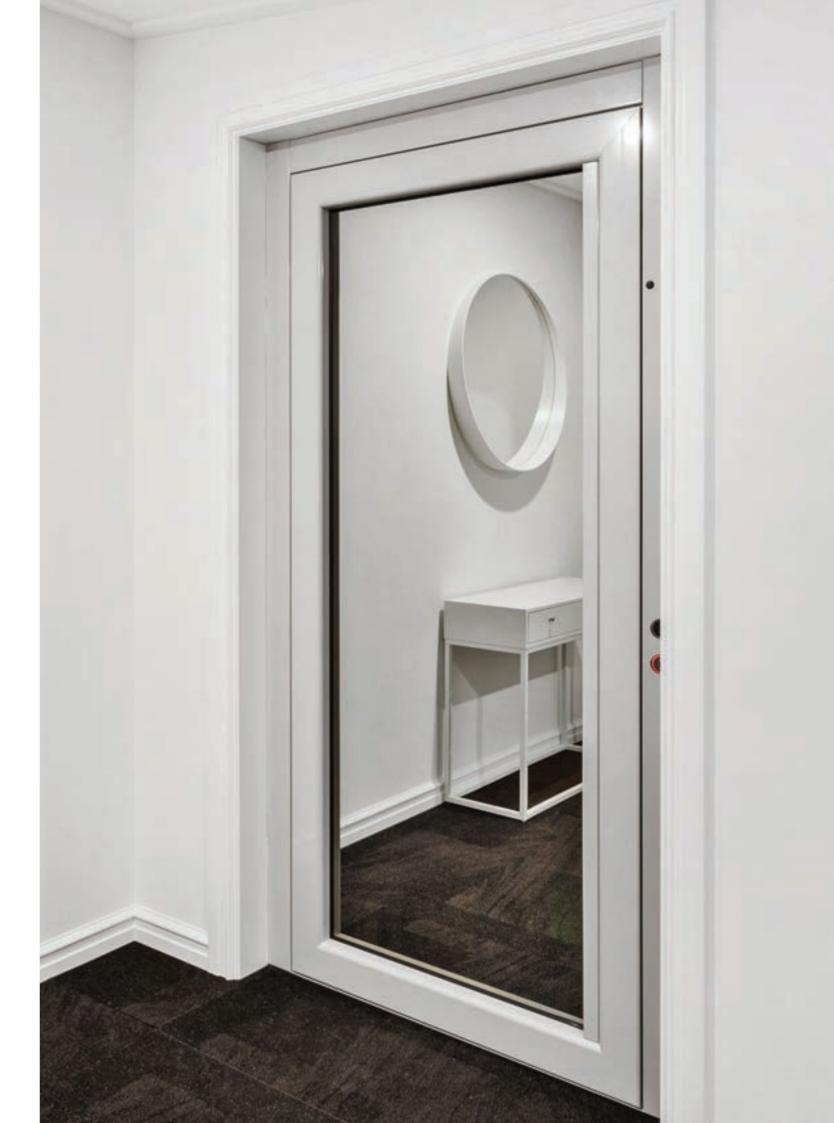

# **Design Your Lift**Swing Door Examples

### Each Sovereign Lift package comes with

- Guaranteed 400kg load rating
- Digital cabin display
- Full height control operating panel sleek button integration design
- 4 x LED ceiling lights
- Glazed panoramic manual swing doors, lockable at 90 degrees
- Full height flat integrated door handles
- Wide range of luxury cabin finishes