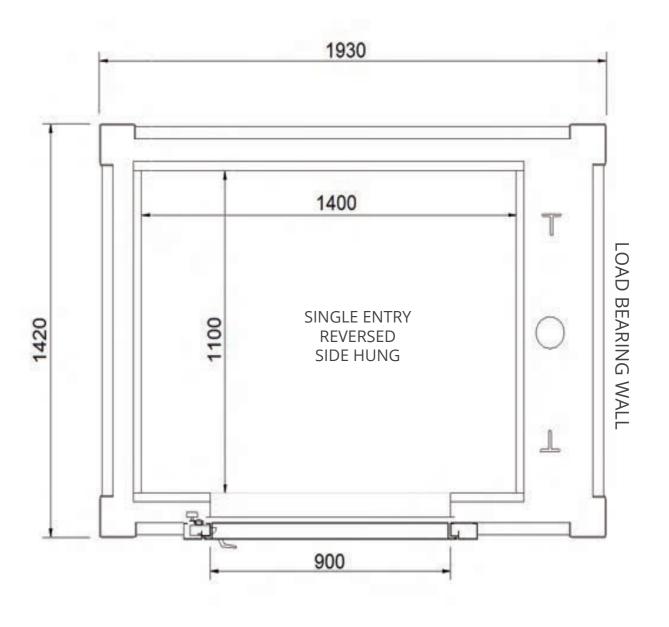

# **Available Cabin Configurations**

Masonry Shaft- Single Entry, Side Hung

Masonry Shaft - Single Entry, Reversed, Side Hung

### SAMPLE DRAWING ONLY - NOT FOR CONSTRUCTION

Platinum Elevators can customise the Residential Sovereign Lift cabin size from 800w x 800d (mm) all the way up to 1100w x 1400d (mm).