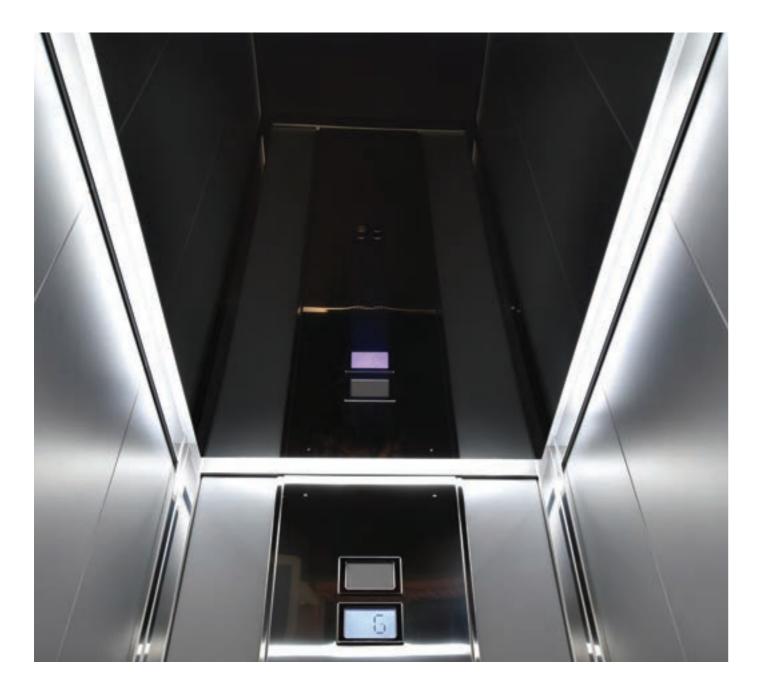

# Design Your Lift Cabin Examples

### Each Sovereign Lift package comes with

- Guaranteed 400kg load rating
- Digital cabin display
- Full height control operating panel sleek button integration design
- 4 x LED ceiling lights
- Glazed panoramic manual swing doors, lockable at 90 degrees
- Full height flat integrated door handles
- Wide range of luxury cabin finishes