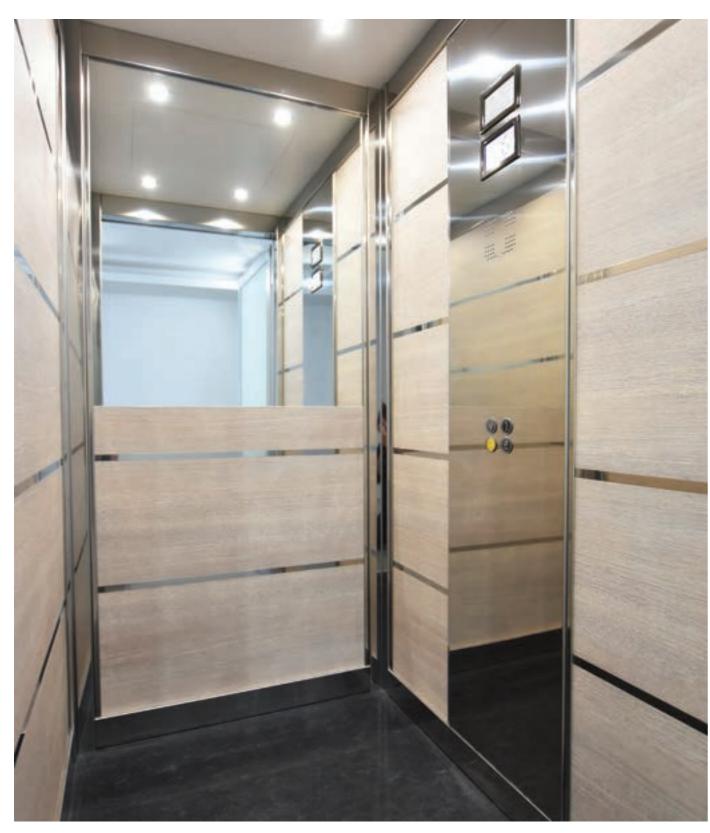

# Design Your Lift Cabin Examples

### Each Sovereign Lift package comes with

- Guaranteed 400kg load rating
- Digital cabin display
- Full height control operating panel sleek button integration design
- 4 x LED ceiling lights
- Glazed panoramic manual swing doors, lockable at 90 degrees
- Full height flat integrated door handles
- Wide range of luxury cabin finishes