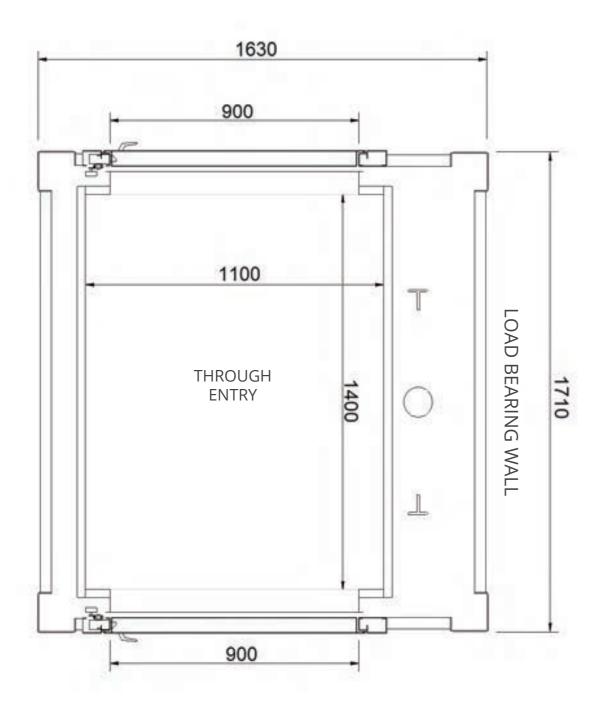

Hung

Metal Structure - Single Entry, Reversed, Side Hung





### SAMPLE DRAWING ONLY - NOT FOR CONSTRUCTION

Platinum Elevators can customise the Residential Sovereign Lift cabin size from 800w x 800d (mm) all the way up to 1100w x 1400d (mm).

### SAMPLE DRAWING ONLY - NOT FOR CONSTRUCTION

Platinum Elevators can customise the Residential Sovereign Lift cabin size from 800w x 800d (mm) all the way up to 1100w x 1400d (mm).

SOVEREIGN LIFT | RESIDENTIAL SOVEREIGN LIFT | RESIDENTIAL 47



### SAMPLE DRAWING ONLY - NOT FOR CONSTRUCTION

Platinum Elevators can customise the Residential Sovereign Lift cabin size from 800w x 800d (mm) all the way up to 1100w x 1400d (mm).



### SAMPLE DRAWING ONLY - NOT FOR CONSTRUCTION

# Metal Structure- Through Entry

# Metal Structure - Adjacent Entry



# SAMPLE DRAWING ONLY - NOT FOR CONSTRUCTION

Platinum Elevators can customise the Residential Sovereign Lift cabin size from 800w x 800d (mm) all the way up to 1100w x 1400d (mm).



### SAMPLE DRAWING ONLY - NOT FOR CONSTRUCTION



# **Space Saving Solutions**

Metal Structure - Single Entry, Side Hung

## Metal Structure - Single Entry, Rear Hung

"Ideal for retrofitting or new dwellings when limited space is available."

1140 650 LOAD BEARING WALL 1120 800 SINGLE ENTRY SIDE HUNG 600

"Ideal for retrofitting or new dwellings when limited space is available."



### SAMPLE DRAWING ONLY - NOT FOR CONSTRUCTION

Platinum Elevators can customise the Residential Sovereign Lift cabin size from 600w x 600d (mm) all the way up to 1000w x 1300d (mm).

### SAMPLE DRAWING ONLY - NOT FOR CONSTRUCT