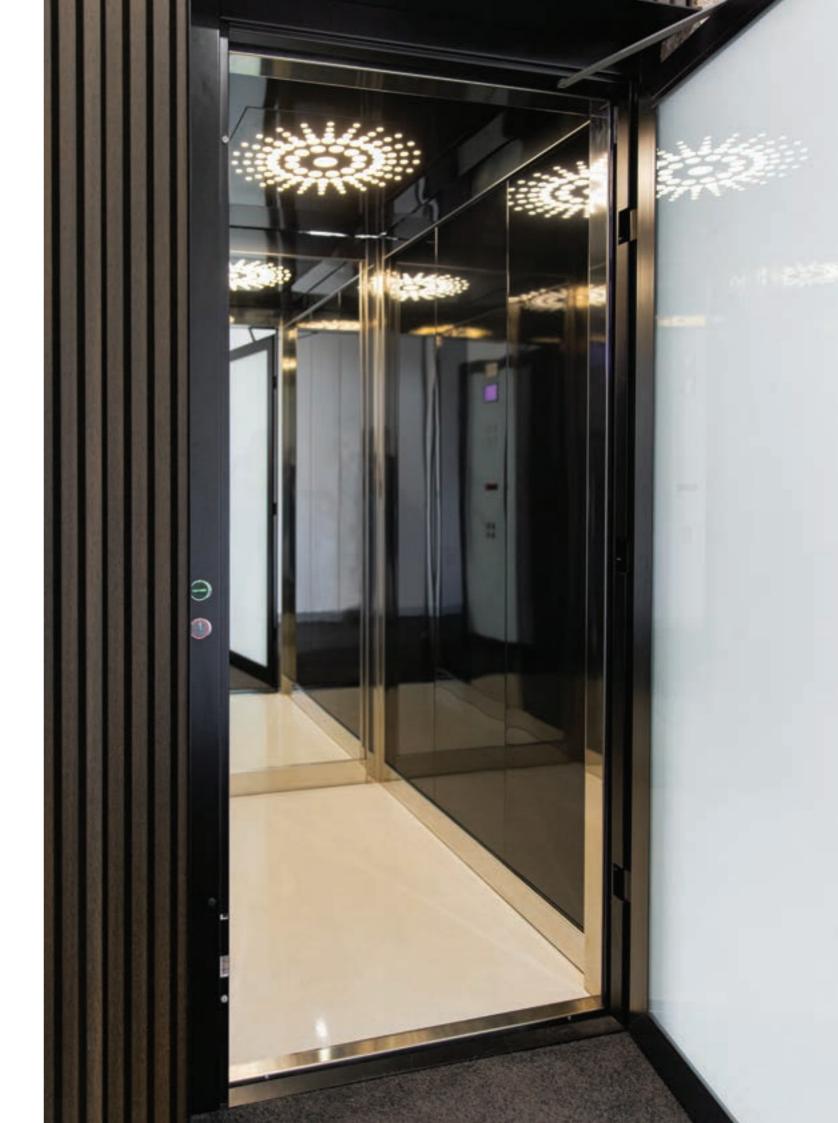

# **About The Sovereign Lift Industry Leading**

### Complying to AS1735.18 - Passenger lifts for private residence.

The Sovereign Lift is one of the most attractive and captivating home lifts on the market. Platinum Elevators guarantee a minimum 400kg load rating with every Sovereign Lift cabin configuration as "standard," making the Sovereign Lift an industry leading mighty, powerful home lift with manual swing landing doors. The Sovereign Lift cabin is completely customisable, with dimensions starting from 600mm wide x600mm deep, all the way up to 1100mm wide x1400mm deep, offering complete flexibility with design.

### Each Sovereign Lift package comes with

- Guaranteed 400kg load rating
- Digital cabin display
- Full height control operating panel sleek button integration design
- 4 x LED ceiling lights
- Glazed panoramic manual swing doors, lockable at 90 degrees
- Full height flat integrated door handles
- Wide range of luxury cabin finishes