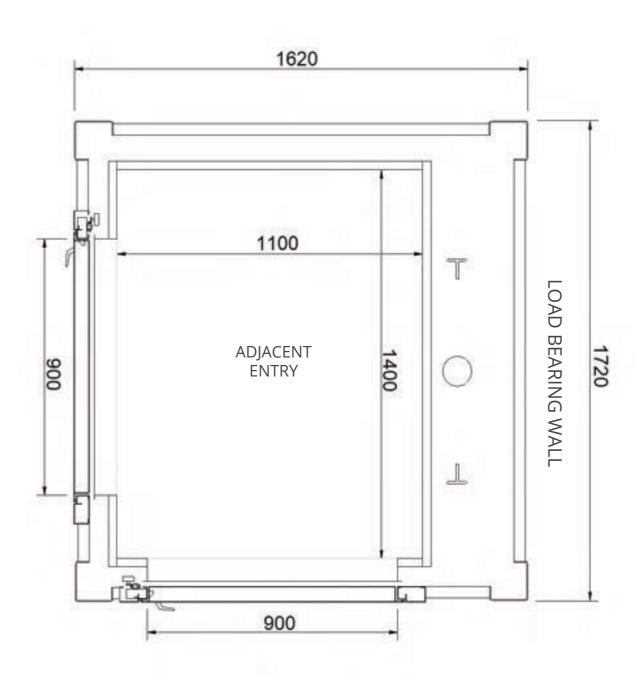

# Masonry Shaft - Adjacent Entry

### SAMPLE DRAWING ONLY - NOT FOR CONSTRUCTION

Platinum Elevators can customise the Residential Sovereign Lift cabin size from 800w x 800d (mm) all the way up to 1100w x 1400d (mm).

### SAMPLE DRAWING ONLY - NOT FOR CONSTRUCTION