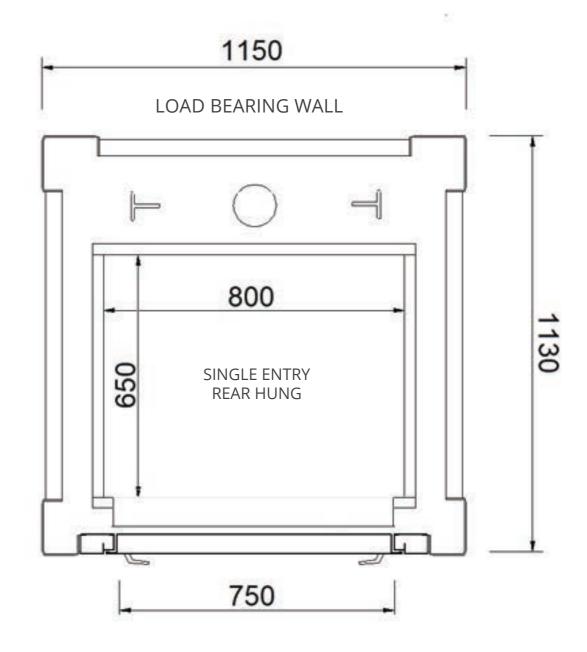

# Metal Structure - Adjacent Entry

# SAMPLE DRAWING ONLY - NOT FOR CONSTRUCTION

Platinum Elevators can customise the Residential Sovereign Lift cabin size from 800w x 800d (mm) all the way up to 1100w x 1400d (mm).

### SAMPLE DRAWING ONLY - NOT FOR CONSTRUCTION