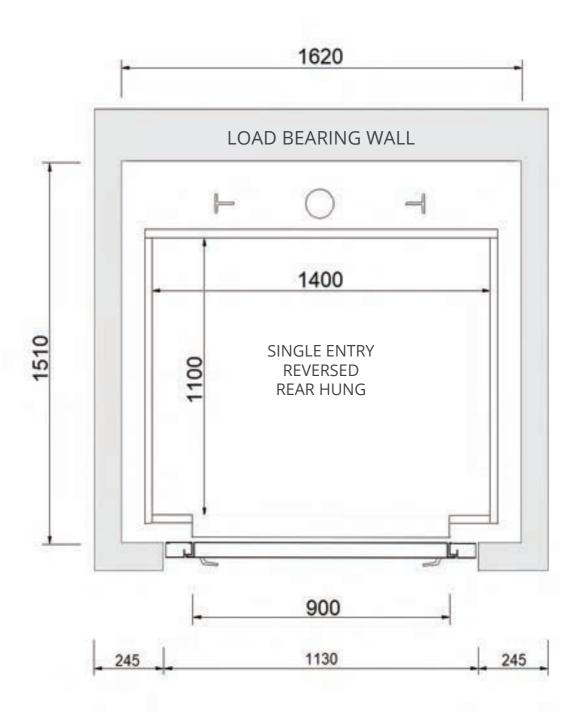

# **Available Cabin Configurations**

Masonry Shaft- Single Entry, Side Hung

Masonry Shaft - Single Entry, Reversed, Side Hung

### SAMPLE DRAWING ONLY - NOT FOR CONSTRUCTION

Platinum Elevators can customise the Residential Sovereign Lift cabin size from 800w x 800d (mm) all the way up to 1100w x 1400d (mm).