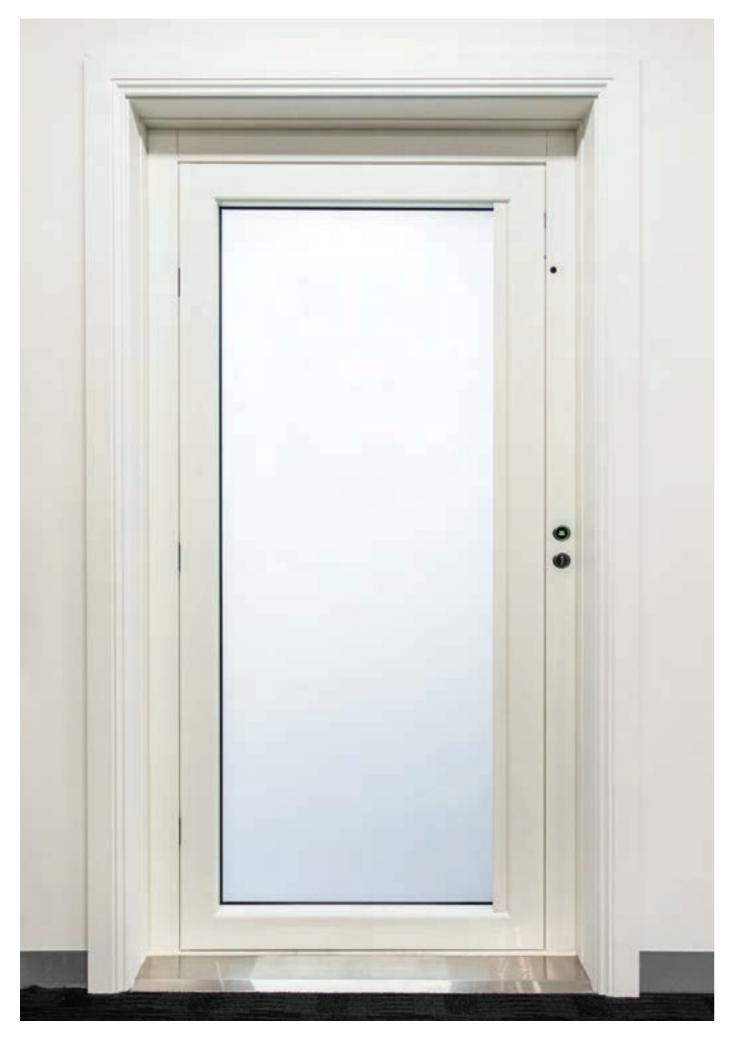

# **Design Your Lift**Swing Door Examples

### Each Sovereign Lift package comes with

- Guaranteed 400kg load rating
- Digital cabin display
- Full height control operating panel sleek button integration design
- 4 x LED ceiling lights
- Glazed panoramic manual swing doors, lockable at 90 degrees
- Full height flat integrated door handles
- Wide range of luxury cabin finishes