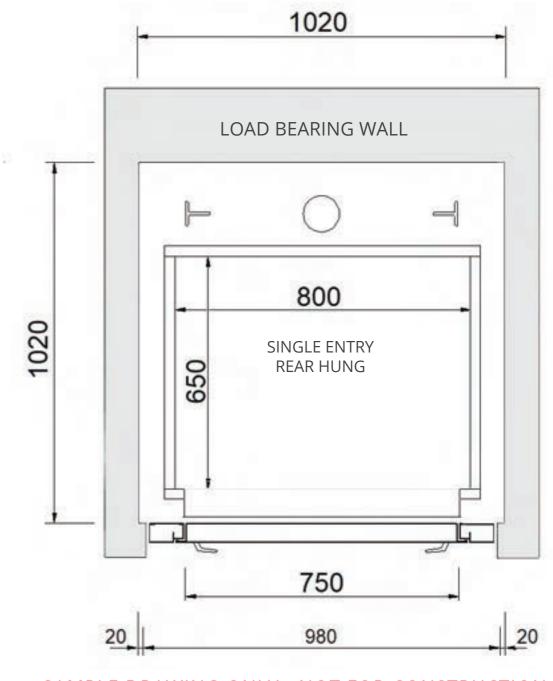

# **Available Cabin Configurations**

Masonry Shaft- Single Entry, Side Hung

Masonry Shaft - Single Entry, Reversed, Side Hung

### SAMPLE DRAWING ONLY - NOT FOR CONSTRUCTION

Platinum Elevators can customise the Residential Sovereign Lift cabin size from 800w x 800d (mm) all the way up to 1100w x 1400d (mm).